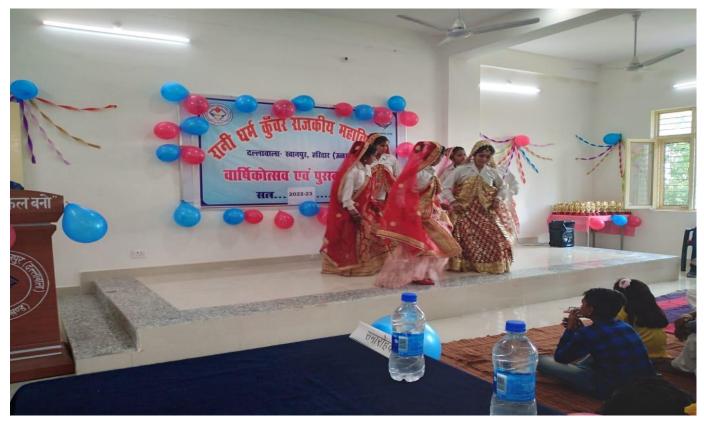

# **Run For Unity**



## **Seminar in College**



## Sadbhawna Diwas



#### **Annual Function**



# **Annual Games**



# Swachhta Abhiyan



## **Plantation**



# Sanitation



## **Rally-Rover Ranger**



## Rally – Anti Drug



### Azadi Ka Amrit Mahotsav



### **4G Connectivity**



### **Career Counselling**



### **One Day Workshop On Library & e-Granthalaya**



## Anti Drug



#### **Parents Teacher Association**



### **Training by ITI Prahladpur Resource Person**



#### **Cultural Activites**

### SPS Map Camera

Almawala, Uttarakhand, India Unnamed Road, Almawala, Uttarakhand 251308, India Lat 29.592307° Long 77.982026° 24/03/23 01:04 PM GMT +05:30

Google

### G 20 Programme



#### **Voter Awarness Programme**



### Nukkad Natak-Voter Awarness Programme



# **Educational Awareness in the Village**