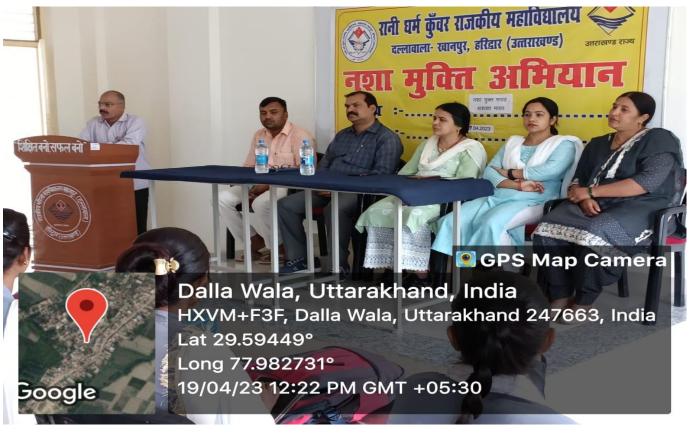

# **Run For Unity**



## **Seminar in College**



## Sadbhawna Diwas



#### **Annual Function**



# **Annual Games**



# Swachhta Abhiyan



## **Plantation**



# Sanitation



## **Rally-Rover Ranger**



## Rally – Anti Drug



### Azadi Ka Amrit Mahotsav



### **4G Connectivity**



### **Career Counselling**



### **One Day Workshop On Library & e-Granthalaya**



## Anti Drug



#### **Parents Teacher Association**



### **Training by ITI Prahladpur Resource Person**



#### **Cultural Activites**

### SPS Map Camera

Almawala, Uttarakhand, India Unnamed Road, Almawala, Uttarakhand 251308, India Lat 29.592307° Long 77.982026° 24/03/23 01:04 PM GMT +05:30

Google

### G 20 Programme



#### **Voter Awarness Programme**



### Nukkad Natak-Voter Awarness Programme



# **Educational Awareness in the Village**